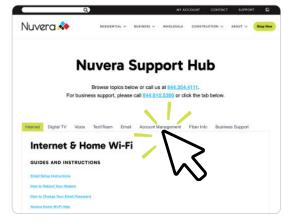

## Having trouble setting up your online account or AutoPay?

Explore Nuvera's support page for quick "how-to" videos on setting up an online account, paperless billing, and AutoPay! Get started now: **nuvera.net/support** and select the "Account Management" tab.